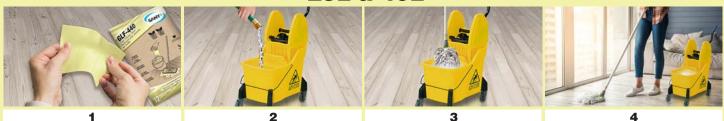

SANY+

Users can simply toss the sheet directly into the bucket, where it dissolves completely upon contact with water, releasing the neutral detergent to clean your floors.

The Manual Contraction

GL GLF-440