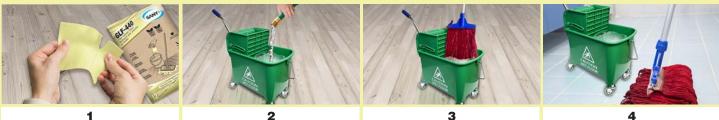

SANY+

Users can simply toss the sheet directly into the bucket, where it dissolves completely upon contact with water, releasing the neutral detergent to clean your floors.

The Manual Contraction

GL GLF-440

17L à 24L

25L à 40L

www.superiorsany.com

SANY MAGASIN / STORE