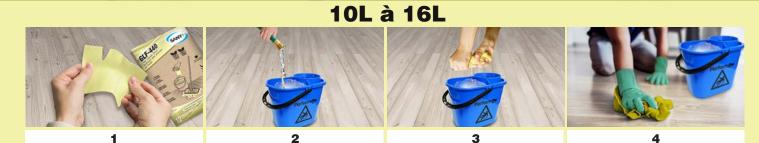

SANY+

Users can simply toss the sheet directly into the bucket, where it dissolves completely upon contact with water, releasing the neutral detergent to clean your floors.

The Manual Contraction

GL GLF-440

17L à 24L

25L à 40L

www.superiorsany.com

SANY MAGASIN / STORE